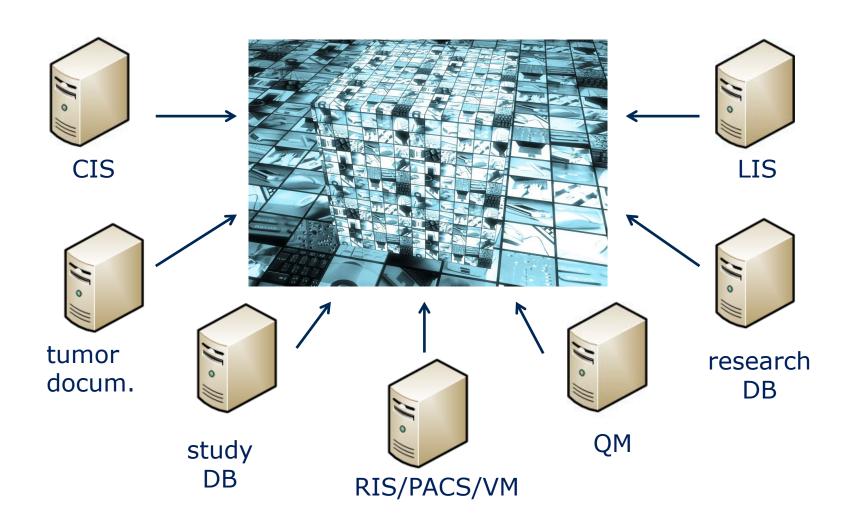

ING CHANGES THE WORLD**



Big ideas, bad sample handling!

TIME MAGAZINE, March 2009: "Biobanks: Saving your Parts"





EXPERTSYSTEM / BREAKTROUGH TECHNOLOGY VS. HOMEMADE IT-SOLUTION

Software is a medical device (DIN ISO 13485)

New systems are needed for healthcare: fit to Medical device regulation and new GDPR rules.

regulation and new GDPR
KAIROS GMBH
© 2022 by Kairos GmbH, Bochum. All rights reserved.



## WHAT DOES NEXT GENERATION BIOBANKING MEAN?





## **EVIDENCE BASED? NOT REALLY!**





## **COMMON PROBLEMS**



- Data structure is unclear
- Fragmented data storage
- Easy question, complicated answer
- Huge unstructured data sets
- Missing standards (not really, too many)
- Missing translation
- Varying SOPs
- Uncontrolled reproducibility

## **CENTRAL DATA INTEGRATION**





## INTEROPERABILITY



## Expectation



Source: https://www.storage-insider.de/weltweite-datenmenge-verzehnfacht-sich-bis-2025-auf-163-zbyte-a-597286/

## Reality



Source: https://www.cloudcomputing-insider.de/azure-import-export-zum-versenden-von-daten-nutzen-a-680576/

## **KAIROS** GARBAGE IN, GARBAGE OUT SMART DATA VS. BIG DATA (COLECTERITIS TOTALITUS)





an IQVIA business



#### **Proven Track Record**

>75
Ongoing, right-sized
Projects In-flight

#### >450

Production interfaces supporting interoperability

#### >114M

Samples (and their data) tied to Consent

#### >4000

Trials harmonizing Research & Treatment data

#### >6.5M

Electronic Patient Records kept private





## **WHY KAIROS?**





## **MOVIE OF LIFE**





### Necessary for:

- prospective sampling (cohort)
-