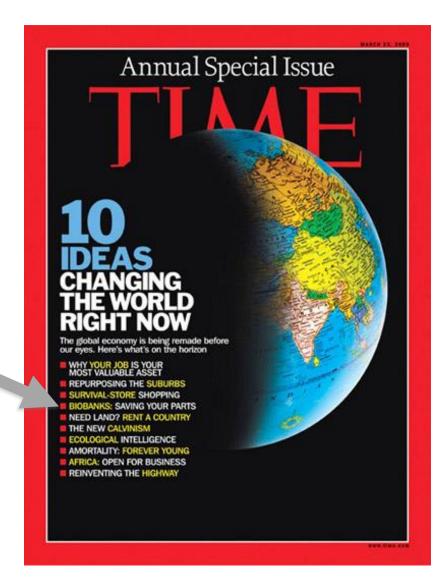

## **BIOBANKING CHANGES THE WORLD**

Big ideas, bad sample handling!

TIME MAGAZINE, March 2009: "Biobanks: Saving your Parts"

EXPERTSYSTEM / BREAKTROUGH TECHNOLOGY VS. HOMEMADE IT-SOLUTION

Software is a medical device (DIN ISO 13485)