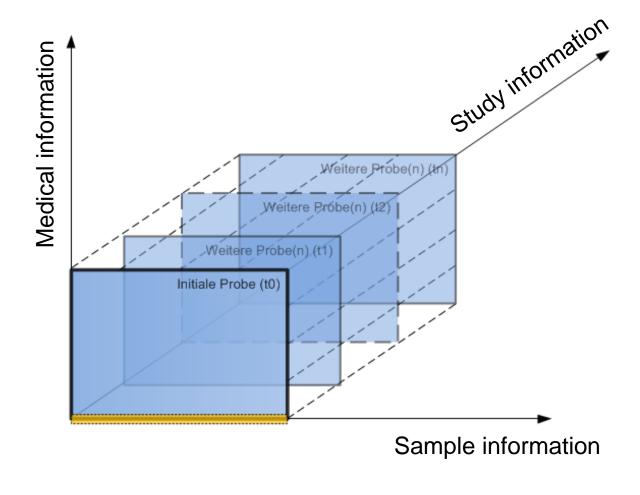

## **MOVIE OF LIFE**

### Necessary for:

- prospective sampling (cohort)
- focus on disease progression (preventive vs. curative)
- "decision support" for new therapies
- epidemiological or clinical registers (e.g., cancer)
- personalized / individualized medicine